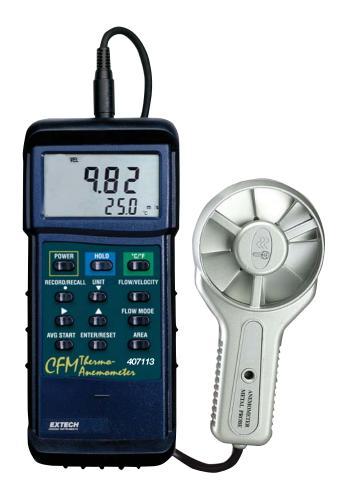

## **Heavy Duty CFM Metal Vane Anemometer**

## High Temperature Metal Vane

Withstands temperatures to 175°F (80°C) and airspeed to 89.4MPH (7880ft/min)

## **Features:**

- Display Air Flow (CFM) or Air Velocity plus Temperature simultaneously
- Air Flow displayed in 3 modes:
  - Instantaneous value
  - Up to 20 point average
  - 2/3 flow value
- Super large (9999 count) LCD display
- · 2% velocity accuracy via low friction ball bearing vane wheel on 39" (1m) cable
- Record/Recall MIN, MAX readings
- Data Hold plus Auto power off
- 9V battery power or optional AC adaptor
- Built-in RS-232 PC serial interface with optional Data Acquisition software
- · Complete with 9V battery, protective rubber holster with stand, hard carrying case and metal vane sensor with 3.9ft (120cm) cable

| Specifications             | Range                      | Resolution | Basic Accuracy  |
|----------------------------|----------------------------|------------|-----------------|
| Air Velocity               |                            |            |                 |
| m/s                        | 0.5 to 35m/s               | 0.01m/s    | ±2%rdg          |
| ft/min                     | 100 to 6890ft/min          | 1ft/min    | ±2%rdg          |
| MPH                        | 1.1 to 78.3MPH             | 0.1MPH     | ±2%rdg          |
| knots                      | 1.0 to 68knots             | 0.1knots   | ±2%rdg          |
| km/h                       | 1.8 to 126km/h             | 0.1km/h    | ±2%rdg          |
| Temperature                | 32 to 175°F (0 to 80°C)    | 0.1°       | ±1.5°F (±0.8°C) |
| Airflow                    |                            |            |                 |
| CFM = ft <sup>3</sup> /min | 0 to 999,900CFM            | 0.001      |                 |
| CMM = m <sup>3</sup> /min  | 0 to 999,900CMM            | 0.001      |                 |
| Dimensions                 | 7 x 2.9 x 1.3" (178 x 74 x | 33mm)      |                 |
| Weight                     | 1.6lbs (0.7kg)             |            |                 |