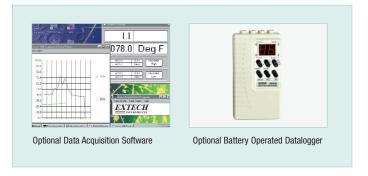

## **Features:**

- Display Air Flow (CFM) or Air Velocity plus Temperature simultaneously
- Air Flow displayed in 3 modes:
  - Instantaneous value
  - Up to 20 point average
  - 2/3 flow value
- Super large (9999 count) LCD display
- · 2% velocity accuracy via low friction ball bearing vane wheel on 39" (1m) cable
- Record/Recall MIN, MAX readings
- Data Hold plus Auto power off
- 9V battery power or optional AC adaptor
- Built-in RS-232 PC serial interface with optional Data Acquisition software
- · Complete with 9V battery, protective rubber holster with stand, hard carrying case and metal vane sensor with 3.9ft (120cm) cable

## **Ordering Information:**

| 407113  | Heavy Duty CFM Metal Vane Anemometer             |
|---------|--------------------------------------------------|
| 407113- | NIST407113 with NIST Certificate                 |
| 156119  | 117V AC Adaptor                                  |
| 156221  | 220V AC Adaptor                                  |
| 409997  | Soft Vinyl Pouch Carrying Case                   |
| 140001  | Replacement Hard Vinyl Carrying Case with handle |
| 407001  | Data Acquisition program and cable               |
| 380340  | Battery Operated Datalogger Module               |